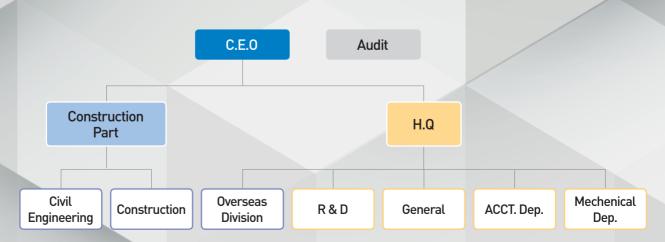

# **Company Organization Structure**

Headquarters: 4 Unit and 7teams

Affiliated Company: Domestic Locations (2)

Namhung Costruction has continuously strived to achieve the best organization structure possible to serve our clients and their projects. The figure below shows our organizational structure for the entire company, along with specific business units that will be assigned/dedicated to the Project.