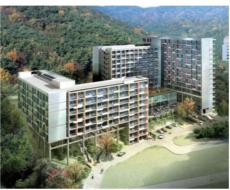

# Construction of The Terrace Hue Apartment in Kim Cheon

Client HyoDong Construction Co., Ltd.
Construction period Feb. 01. 2019 ~ May. 31. 2021

### TERRACE HUE APARTMENT IN KIM CHEON

Construction Area: 20,231m

Floor: Underground 2 levels, ground 4levels (11 Buildings, 184 Number of Households)