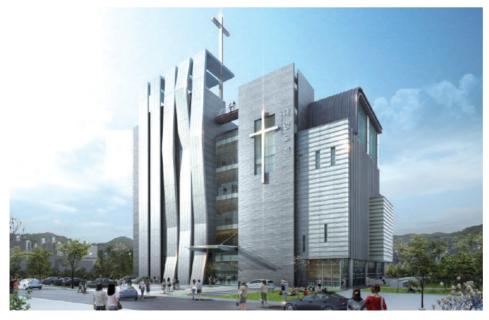

# Construction of the Busan Daeyang Church

Client The Presbyterian Church of Korea Daeyang Church Construction period Jul. 01. 2012 ~ Jul. 31. 2013

### **BUSAN DAEYANG CHURCH**

Construction Area: 6,906.27m<sup>2</sup> Floor: Underground 1 level, ground 6 levels