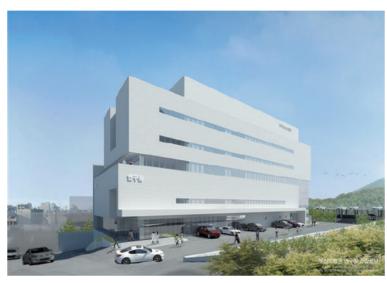

# Construction of R & D facility building of Baek Hospital

Client R&D facility building of Baek Hospital
Construction period Feb. 20. 2018 ~ June. 23. 2019

### **BAEK HOSPITAL**

Construction Area: 6,428m

Floor: Underground 1 level, ground 5 levels