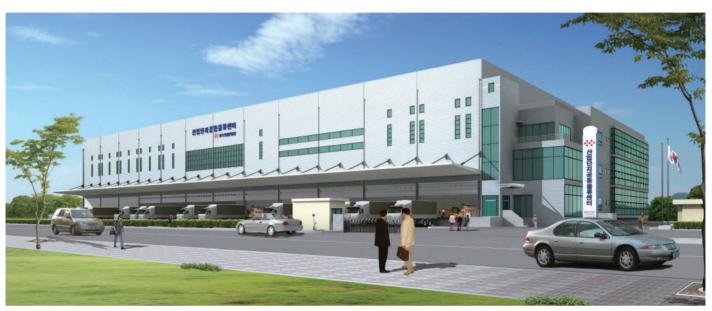

# Construction of the Joint Logistics Center in Changwon

Client Hanjin Co., Ltd.
Construction period Oct. 18. 2004 ~ Dec. 10. 2005

### **JOINT LOGISTICS CENTER IN CHANGWON**

Construction Area: 20,169.18m / Floor: ground 3 levels