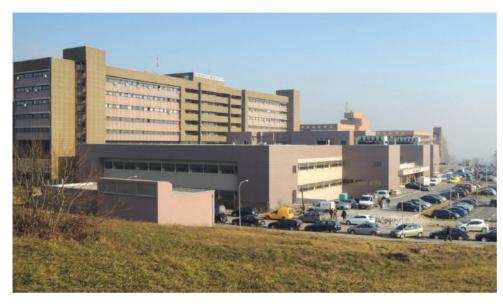

# Construction of Ba-Run Hospital

Client BR Develop Construction period Apr. 01. 2017 ~ Sep. 27. 2018

### **BA-RUN HOSPITAL**

Construction Area: 15,661 m<sup>2</sup> Floor: Underground 3 levels, ground 10 levels