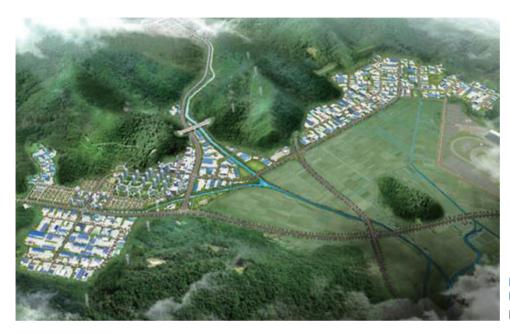

# **Civil Engineering**

Mieum district general industrial complex project of Busan, Jinhae Free Economic Zones (3, 4-2 block)

Client Busan Metropolitan Corporation
Construction period Dec. 31. 2008 ~ Mar. 31. 2013

MIEUM DISTRICT OF BUSAN, JINHAE FREE ECONOMIC ZONES

Project square measure: 1,486,730.00m