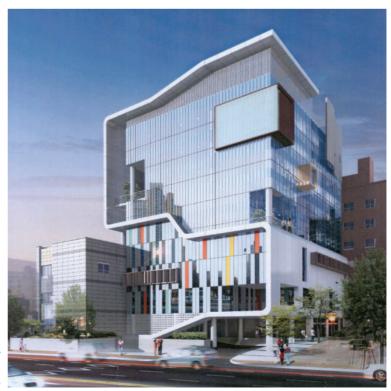

# **Construction of Medison Tower**

Client Medison Companion Co., Ltd Construction period Aug. 30. 2018 ~ Nov. 30. 2019

### **MEDISON TOWER**

Construction Area: 11,162m

Floor: Underground 3 levels, ground 4 levels