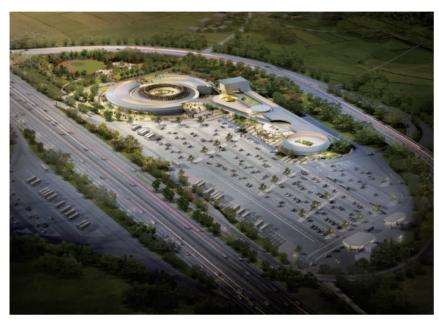

# Construction of the Culture and Art Center in Yeonggwang

Client Yeonggwang County Office Jeollanam-do Construction period Apr. 09. 2010 ~ May. 19. 2013

CULTURE AND ART CENTER IN YEONGGWANG

Construction Area: 6,521.85m<sup>2</sup> Floor: Underground 2 levels, ground 2 levels