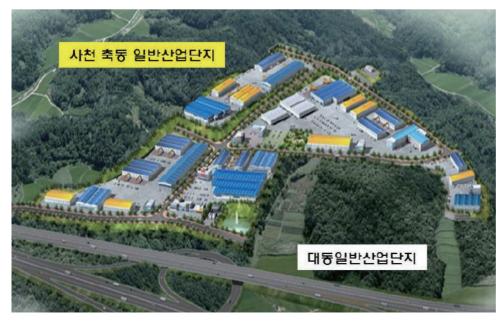

# Sa Cheon general industrial complex project

Client Jang Won Co., Ltd Construction period June. 15. 2014 ~ Dec. 31. 2024

SA CHEON GENERAL INDUSTRIAL COMPLEX PROJECT

Project square measure: 309,291.6m3