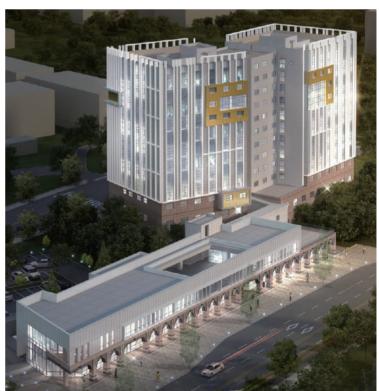

# Construction of Phase I, II Kangil Hospital

Client Kangil Hospital Construction period Jan. 30. 2020 ~ Dec. 31. 2020

**KANGIL HOSPITAL I** 

Construction Area: 9,806.88m KANGIL HOSPITAL II Construction Area: 4,231 m

Floor: Underground 1 level, ground 6 levels Floor: Underground 1 level, ground 6 levels