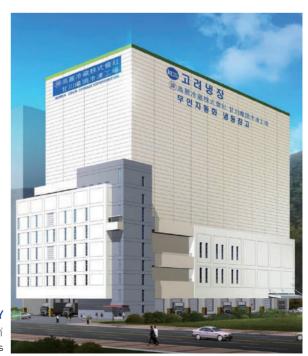

# Expanded & Renovation Construction of the Soo-yeong Hanseo Hospital

Client Medical corporation Sun-Woo Medical Foundation Han-Seo Hospital Construction period Jul. 31. 2007 ~ Aug. 10. 2008

### HAN-SEO HOSPITAL

Construction Area: 6,636.84m<sup>3</sup> Floor: Underground 1 level, ground 9 levels