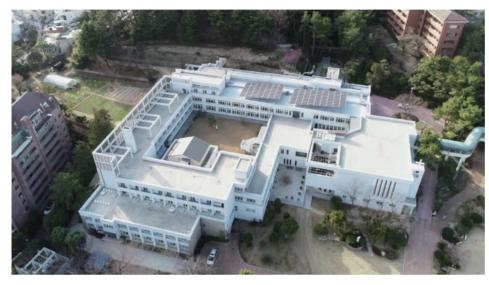

### Expansion Construction of Dormitory at the National University in Busan (BTL)

Client Handong Development Co., Ltd.
Construction period Jul. 01. 2007 ~ Aug. 31. 2008

BLIKYONG NATIONAL LINIVERSITY

Site Area: 22,500.0m / Construction Area: 31,282.19m

Floor: Underground 1 level, ground 20 levels Structure: Reinforced Concrete Structure

**BUSAN NATIONAL UNIVERSITY** 

Site Area: 8,200.0m

Construction Area: 22,115.38m<sup>d</sup>
Floor: Underground 1 level, ground 4 levels
Structure: Reinforced Concrete Structure

BLICANI NIATIONIAL LINIVEDCITY OF EDUCATION

Site Area: 4,000.0m

Construction Area: 7,510.78m<sup>3</sup>

Floor: Underground 1 level, ground 5 levels Structure: Reinforced Concrete Structure