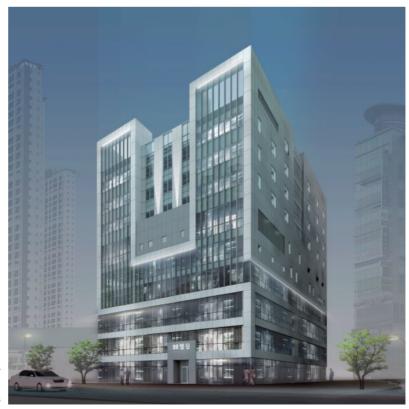

# Construction of Ba-Run Hospital

Client BR Develop Construction period Apr. 01. 2017 ~ Sep. 27. 2018

### **BA-RUN HOSPITAL**

Construction Area: 15,661 m<sup>2</sup> Floor: Underground 3 levels, ground 10 levels