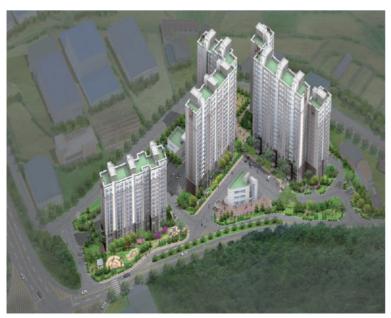

# Construction of the Namhung-Fellisia Apt in Andong

Client Mayor company Co., Ltd.
Construction period Jun. 2015 ~ Jun. 2017(Planning)

### NAMHUNG-FELLISIA APT IN ANDONG

Construction Area: 54,903.00m<sup>°</sup> Floor: Underground 2 levels, ground 10 levels (8 Buildings, 375 Number of Households)