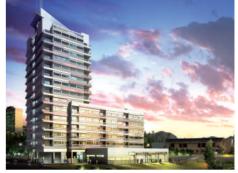

# Construction of Ba-Run Hospital

Client BR Develop Construction period Apr. 01. 2017 ~ Sep. 27. 2018

### **BA-RUN HOSPITAL**

Construction Area: 15,661 m<sup>2</sup> Floor: Underground 3 levels, ground 10 levels