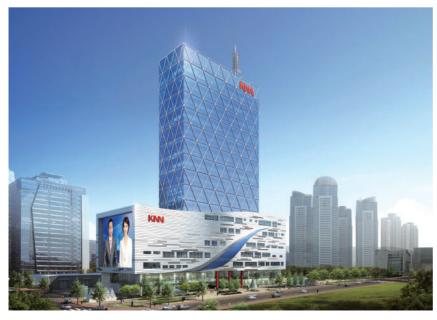

# Construction of the KNN office Building

Client KNN Co., Ltd.
Construction period Jun. 20. 2010 ~ Oct. 20. 2012

### KNN OFFICE BUILDING

Construction Area: 82,008.64m

Floor: Underground 5 levels, ground 28 levels