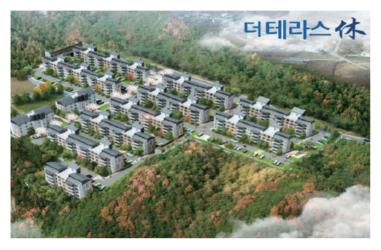

# Construction of The Terrace Hue Apartment in Kim Cheon

Client HyoDong Construction Co., Ltd.
Construction period Feb. 01. 2019 ~ May. 31. 2021

### TERRACE HUE APARTMENT IN KIM CHEON

Construction Area: 20,231m

Floor: Underground 2 levels, ground 4levels (11 Buildings, 184 Number of Households)