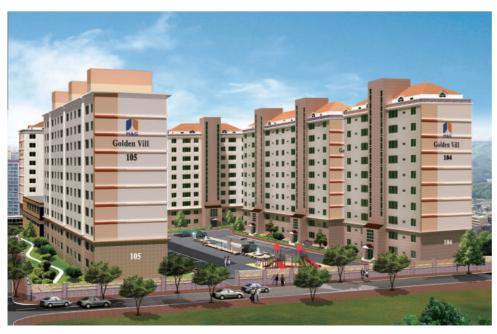

# Mongolia Golden Vill Apartment Ulaanbaatar city, Mongolia

Construction period 2006 ~ 2009

### MONGOLIA GOLDEN VILL APARTMENT

Construction Area: 27,461.81m<sup>2</sup> Floor: underground 3 levels, ground 10 levels (6 buildings)