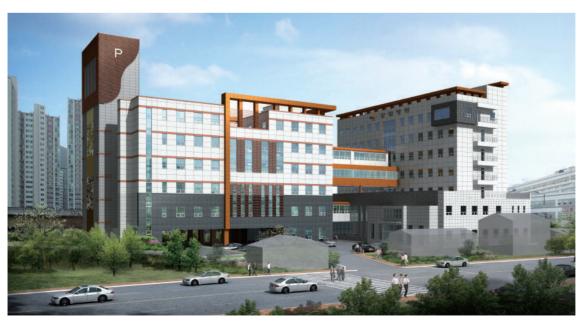

# Construction of R & D facility building of Baek Hospital

Client R&D facility building of Baek Hospital
Construction period Feb. 20. 2018 ~ June. 23. 2019

### **BAEK HOSPITAL**

Construction Area: 6,428m

Floor: Underground 1 level, ground 5 levels