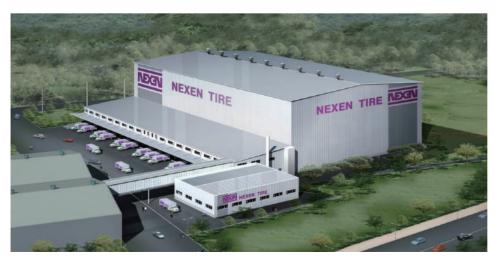

# Extension Construction of the Factory of Nexen Tire Co., Ltd.

Client Nexen Tire Co., Ltd.
Construction period Nov. 15. 2006 ~ Jul. 30. 2007

FACTORY OF NEXEN TIRE CO., LTD.

Construction Area: 16,160.95m / Floor: Underground 1 level, ground 2 levels