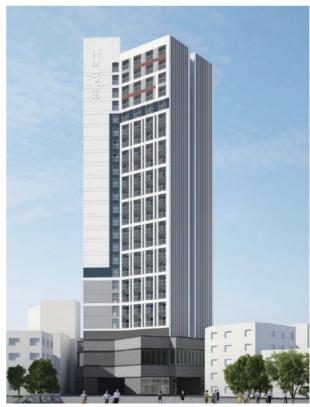

# Construction of the Accommodation in YoenSanDong Facility

Client HM Development Limted
Construction period Jan. 31. 2020 ~ Nov. 30. 2021

### YOENSANDONG FACILITY

Construction Area: 7,804m<sup>d</sup> Floor: Underground 1 level, ground 23 levels