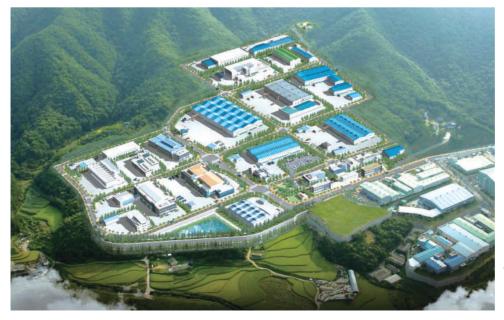

# Sa Cheon general industrial complex project

Client Jang Won Co., Ltd Construction period June. 15. 2014 ~ Dec. 31. 2024

SA CHEON GENERAL INDUSTRIAL COMPLEX PROJECT

Project square measure: 309,291.6m3