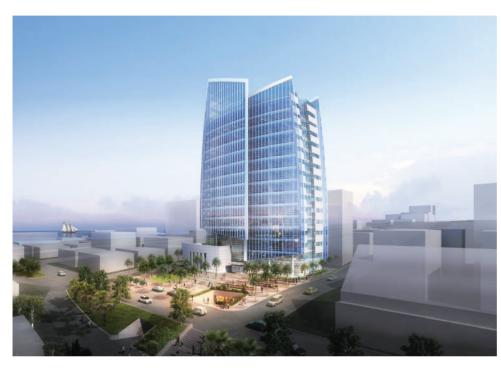

# Construction of the Accommodation in YoenSanDong Facility

Client HM Development Limted
Construction period Jan. 31. 2020 ~ Nov. 30. 2021

### YOENSANDONG FACILITY

Construction Area: 7,804m<sup>d</sup> Floor: Underground 1 level, ground 23 levels