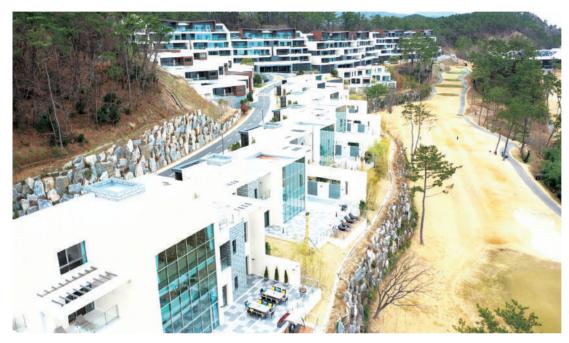

### Construction of the Hae Un Dae Golf & Resort

Client HB Golf & Resort
Construction period Apr. 20. 2017 ~ June. 05. 2019

HAE UN DAE GOLF & RESORT Construction Area: 21,108m Floor: ground 4 levels