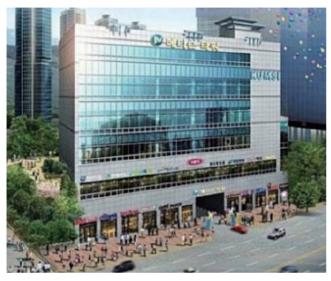

# Construction of the KNN office Building

Client KNN Co., Ltd.
Construction period Jun. 20. 2010 ~ Oct. 20. 2012

### KNN OFFICE BUILDING

Construction Area: 82,008.64m

Floor: Underground 5 levels, ground 28 levels