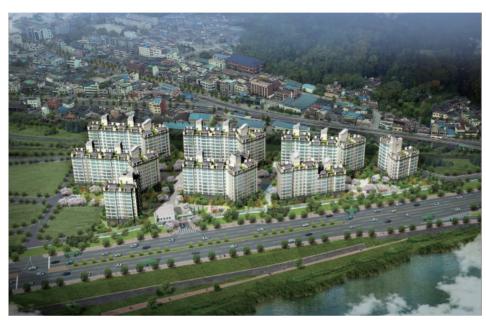

# Construction of the Namhung-Fellisia Apt in Gwang Yang

Client NHD Limited Construction period Dec. 24. 2019 ~ Oct. 20. 2022

### NAMHUNG-FELLISIA APT IN GWANG YANG

Construction Area: 31,196.00m<sup>2</sup>
Floor: Underground 1 level, ground 20 levels (4 Buildings, 500 Number of Households)