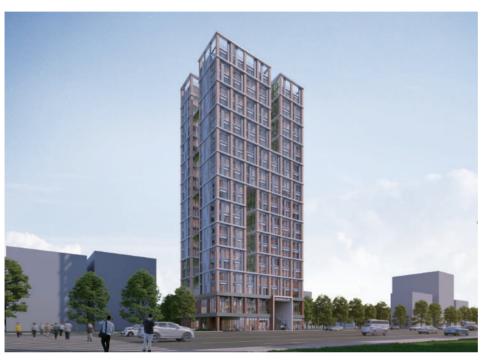

# Construction of the Accommodation in YoenSanDong Facility

Client HM Development Limted
Construction period Jan. 31. 2020 ~ Nov. 30. 2021

### YOENSANDONG FACILITY

Construction Area: 7,804m<sup>d</sup> Floor: Underground 1 level, ground 23 levels