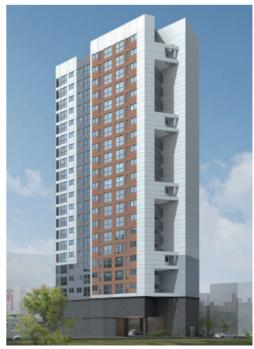

# Construction of the Aden Hwa Myung Dong Complex Building

Client Hyuk-Ji B&B Construction period Dec. 30. 2018 ~ May. 15. 2021

# ADEN HWA MYUNG DONG COMPLEX BUILDING

Construction Area: 10,667m

Floor: Underground 2 levels, ground 23 levels