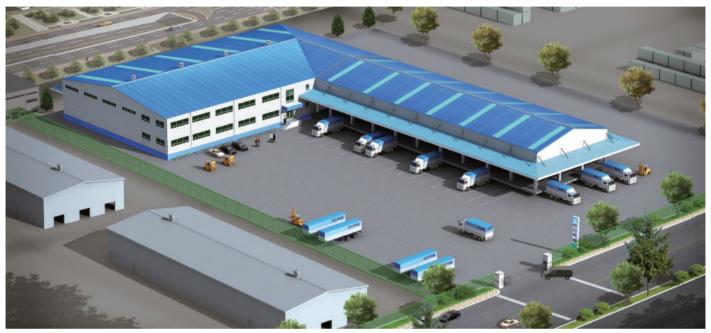

# Construction of the Cold Storage facility of Go Ryu

Client Go Ryu Cold Storage Company
Construction period Mar. 10. 2017 ~ Aug. 18. 2018

### **GO RYU COLD STORAGE COMPANY**

Construction Area: 11,760m Floor: 1 Building - Underground 1 level, ground 7 levels